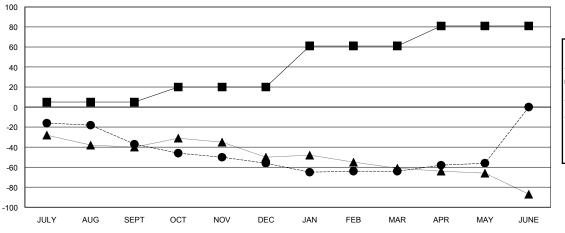

#### GOALS AND ACTUAL MEMBERS CUMULATIVE

| <b>■-</b> c | URRENT YEAR GOALS FOR NEW |
|-------------|---------------------------|
| /FMRFI      | 28                        |

- - CURRENT YEAR ACTUAL MEMBERS

- ▲ - LAST YEAR ACTUAL MEMBERS

| DROPPED CLUBS: 0 |     |
|------------------|-----|
| DROPPED MEMBERS  |     |
| DECEASED         | 35  |
| CLUB CANCELLED   | 0   |
| OTHER            | 83  |
| TOTAL            | 118 |